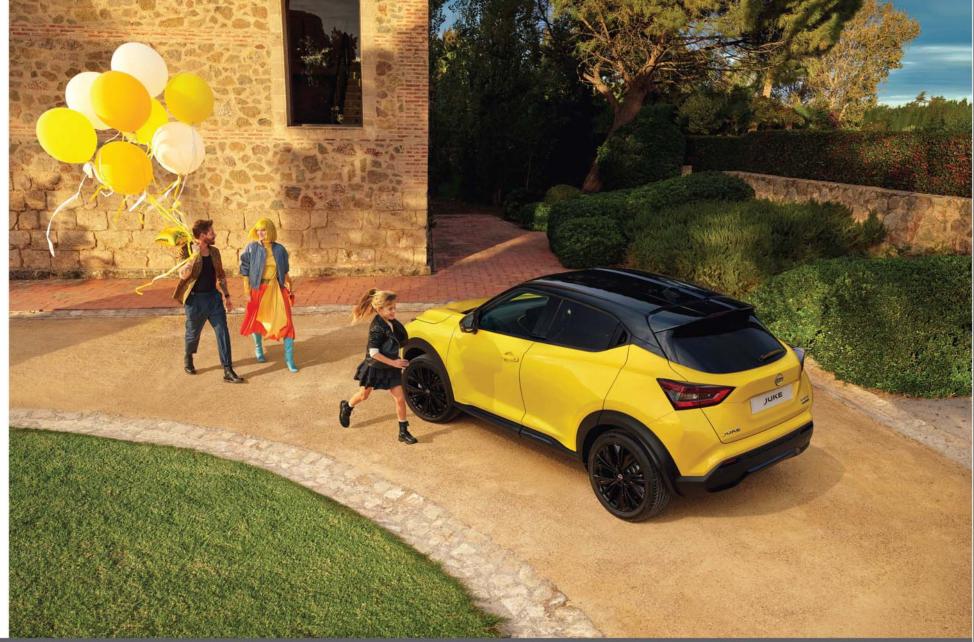

### Room for everyday life.

Juke is roomy and versatile to fit all the fun that awaits. The easy-fold split rear seat increases the boot size so you can carry larger cargo like huge balloons, bikes or luggage.