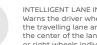

#### There when it counts.

Nissan Juke is equipped with advanced ProPILOT Assist<sup>[1][2]</sup> safety technologies, designed to keep you and your passengers safe for maximum peace of mind.

INTELLIGENT CRUISE CONTROL Keeps your distance by measuring the space from the vehicle ahead, controlling acceleration and deceleration to automatically maintain a suitable following distance within your set speed.

INTELLIGENT BLIND SPOT INTERVENTION Alerts you if there's a vehicle in the blind spot area on either side of the car, and helps bring you back into line.

INTELLIGENT LANE INTERVENTION Warns the driver when the vehicle has left the centre of the travelling lane and helps assist the driver to return to the center of the lane by applying the brakes to the left or right wheels individually (for a short period of time).