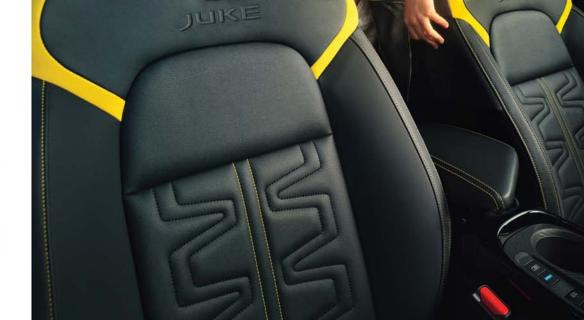

#### Feel the quality.

The interior of Juke N-Sport is designed with attention to detail. Its premium black headliner, black and yellow Alcantara® quilt and yellow stitching\* highlight the craftsmanship and design of the monoform seats, which cocoon the driver for a uniquely immersive driving experience. Bose® Personal® Plus sound with Ultra Nearfield speakers built into the front headrests\* and 10 strategically placed Bose® speakers create the ultimate listening experience\*.

Black and Yellow Alcantara®, new quilt design and yellow stiching\*

Adjustable armrest\*

\*Feature available as an option in N-Sport model.

Interior design | Technology & Performance | Interior space | Style & Accessories Exterior design Page 1 | Page 2