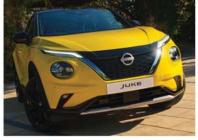

## Powerful presence. Attractive attitude.

The new iconic yellow is the perfect shade to show off New Juke's bold looks and strong personality. The new N-Sport grade is even better equipped to stand out from the crowd.

Hybrid grille

N-Sport with silver front lip finisher\*

N-Sport with Black rear finisher\*

New 19" Alloy Wheel\*

\*Feature available depending on version, as standard or only as option (at an extra charge). N-Sport includes some Nissan Genuine Accessories