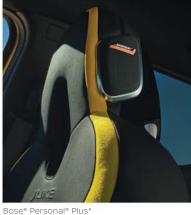

#### Feel the quality.

The interior of Juke N-Sport is designed with attention to detail. Its premium black headliner, black and yellow Alcantara® quilt and yellow stitching\* highlight the craftsmanship and design of the monoform seats, which cocoon the driver for a uniquely immersive driving experience. Bose® Personal® Plus sound with Ultra Nearfield speakers built into the front headrests\* and 10 strategically placed Bose® speakers create the ultimate listening experience\*.