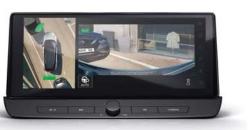

A view from all sides.

Fear no parking spot. Intelligent Around View Monitor<sup>[2]</sup> makes parking easier with 4 cameras providing a 360° bird's-eye view and helping you navigate those tight parking spaces.