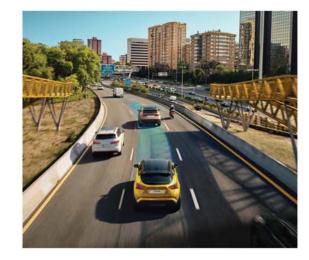

#### There when it counts.

Nissan Juke is equipped with advanced ProPILOT Assist<sup>[1][2]</sup> safety technologies, designed to keep you and your passengers safe for maximum peace of mind.

INTELLIGENT CRUISE CONTROL Keeps your distance by measuring the space from the vehicle ahead, controlling acceleration and deceleration to automatically maintain a suitable following distance within your set speed.

INTELLIGENT BLIND SPOT INTERVENTION Alerts you if there's a vehicle in the blind spot area on either side of the car, and helps bring you back into line.

INTELLIGENT LANE INTERVENTION Warns the driver when the vehicle has left the centre of the travelling lane and helps assist the driver to return to the center of the lane by applying the brakes to the left or right wheels individually (for a short period of time).

INTELLIGENT EMERGENCY BRAKING With pedestrian and cyclist recognition. Monitors the surrounding area in front of the car for vehicle, pedestrians and cyclists, helping avoid or reduce damage caused by collisions.