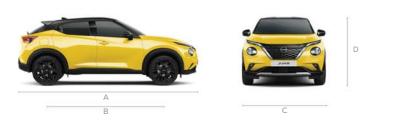

#### ENGINE & DIMENSIONS

| 5 DOORS / 5 SEATS                                             | PETROL      |                    | HYBRID      |  |
|---------------------------------------------------------------|-------------|--------------------|-------------|--|
| A - Overall Length (mm)                                       |             | 4210               |             |  |
| B - Wheelbase (mm)                                            |             | 2636               |             |  |
| C - Overall Width without mirrors (mm)                        |             | 1800               |             |  |
| D - Overall Height (mm)                                       | 1           | 1593 (Acenta 1577) |             |  |
| Displacement (cc)                                             | 9           | 999                |             |  |
| Transmission                                                  | Manual      | Automatic          | Automatic   |  |
| Combined Output (PS)                                          | 114 (8      | 114 (84kW)         |             |  |
| Driven Wheels                                                 |             | Front              |             |  |
| Torque (NM)                                                   | 2           | 200                |             |  |
| Acceleration (0-100km/h in s)                                 | 10.7        | 11.8               | 10.1        |  |
| Max. Speed (in km/h)                                          | 1:          | 180 166            |             |  |
| Combined CO <sub>2</sub> (g/km) <sup>[1]</sup>                | From 127    | From 130           | From 107    |  |
| Combined Fuel Emission (I/100km) <sup>[1]</sup>               | From 5.8    | From 6.0           | From 4.7    |  |
| Mass in Running Order (kg) - Vehicle with all fluids & driver | 1274 - 1318 | 1299 - 1343        | 1406 - 1451 |  |
| Gross Vehicle Weight (kg) - Vehicle + maximum payload         | 1700        | 1725               | 1810        |  |
| Gross Train Weight (kg) - Vehicle + trailer                   | 2950        | 2975               | 2560        |  |
| Towing Capacity (braked, kg) <sup>[2]</sup>                   | 12          | 1250               |             |  |
| Boot space Behind 2 <sup>nd</sup> row (L)                     | 422         |                    | 354         |  |
| Boot space Up to roof with all folded seats (L)               | 13          | 1305               |             |  |
| Fuel Tank capacity (L)                                        |             | 46                 |             |  |