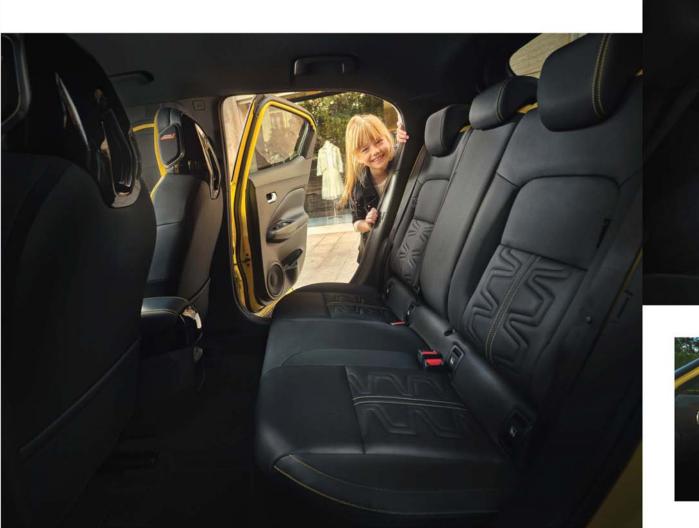

### Room for everyday life.

Juke is roomy and versatile to fit all the fun that awaits. The easy-fold split rear seat increases the boot size so you can carry larger cargo like huge balloons, bikes or luggage.