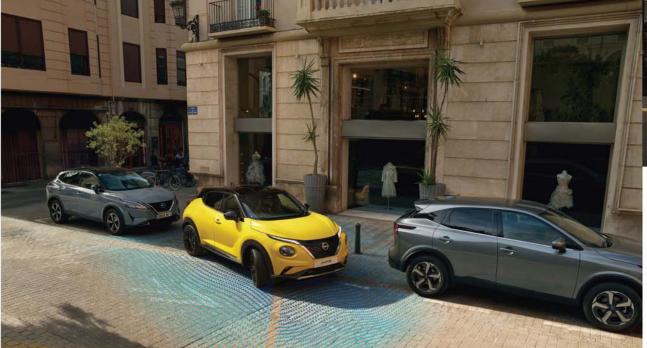

## Powerful presence. Attractive attitude.

The new iconic yellow is the perfect shade to show off New Juke's bold looks and strong personality. The new N-Sport grade is even better equipped to stand out from the crowd.

Hybrid grille

N-Sport with silver front lip finisher\*

N-Sport with Black rear finisher\*

New 19" Alloy Wheel\*

\*Feature available depending on version, as standard or only as option (at an extra charge). N-Sport includes some Nissan Genuine Accessories