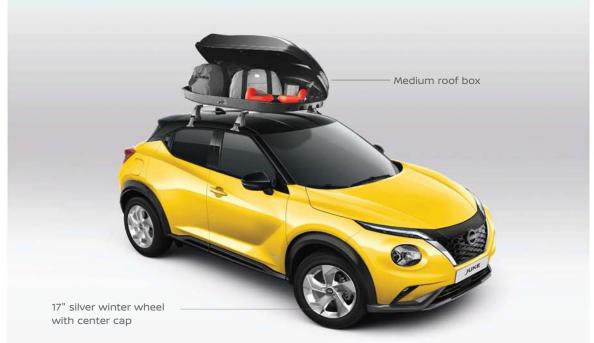

#### More JUKE, more you.

Nissan Accessories are designed to bring advanced technology, dynamism and elegance to your New Juke. Do more, go further and enjoy our Juke Accessory line-up.

- 1 Front lip finisher lower
- 2 Mirror cap carbon black
- 3 Trunk entry guard
- 4 Trunk spoiler carbon black
- 5 Bike carrier towbar mounted
- 7 Trunk liner reversible 8 - Mudguards (front & rear) 9 - Roof mounted bike carrier

10 - Towbar removable

- 6 Aluminium load carrier with quick fix
   11 Velour floor mats (these eco-friendly mats are made of 46% ocean-recycled plastic)

   7 Trunk liner reversible
   nats are made of 46% ocean-recycled plastic)

   8 Mudguarde (front & rear)
   nats are made of 46% ocean-recycled plastic)
  - 12 Illuminated kickplates (front only)

Feature available depending on version, as standard or only as option (at an extra charge). For more information, please contact your local Nissan dealer