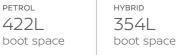

### Room for everyday life.

Juke is roomy and versatile to fit all the fun that awaits. The easy-fold split rear seat increases the boot size so you can carry larger cargo like huge balloons, bikes or luggage.

#### ENGINE & DIMENSIONS

| 5 DOORS / 5 SEATS                                             | PETROL      |                    | HYBRID      |  |
|---------------------------------------------------------------|-------------|--------------------|-------------|--|
| A - Overall Length (mm)                                       |             | 4210               |             |  |
| B - Wheelbase (mm)                                            |             | 2636               |             |  |
| C - Overall Width without mirrors (mm)                        |             | 1800               |             |  |
| D - Overall Height (mm)                                       | 1           | 1593 (Acenta 1577) |             |  |
| Displacement (cc)                                             | 9           | 999                |             |  |
| Transmission                                                  | Manual      | Automatic          | Automatic   |  |
| Combined Output (PS)                                          | 114 (8      | 114 (84kW)         |             |  |
| Driven Wheels                                                 |             | Front              |             |  |
| Torque (NM)                                                   | 2           | 200                |             |  |
| Acceleration (0-100km/h in s)                                 | 10.7        | 11.8               | 10.1        |  |
| Max. Speed (in km/h)                                          | 1:          | 180 166            |             |  |
| Combined CO <sub>2</sub> (g/km) <sup>[1]</sup>                | From 127    | From 130           | From 107    |  |
| Combined Fuel Emission (I/100km) <sup>[1]</sup>               | From 5.8    | From 6.0           | From 4.7    |  |
| Mass in Running Order (kg) - Vehicle with all fluids & driver | 1274 - 1318 | 1299 - 1343        | 1406 - 1451 |  |
| Gross Vehicle Weight (kg) - Vehicle + maximum payload         | 1700        | 1725               | 1810        |  |
| Gross Train Weight (kg) - Vehicle + trailer                   | 2950        | 2975               | 2560        |  |
| Towing Capacity (braked, kg) <sup>[2]</sup>                   | 12          | 1250               |             |  |
| Boot space Behind 2 <sup>nd</sup> row (L)                     | 422         |                    | 354         |  |
| Boot space Up to roof with all folded seats (L)               | 13          | 1305               |             |  |
| Fuel Tank capacity (L)                                        |             | 46                 |             |  |