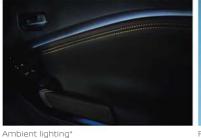

#### Feel the pleasure.

New Juke's interior is designed around the driver, from its new center console, larger glove box, bigger infotainment screen\* and fully digital meters\* to the ambient lighting\* including new synthetic leather steering wheel\* and Alcantara<sup>®</sup> upholstery\*. Sit down, get comfortable and enjoy the ride of your life.

Softer steering wheel synthetic leather\*

12.3" fully digital meter\*

Alcantara® and yellow finisher\*

Print | Close

Frameless rear view mirror\*

\*Feature available depending on version, as standard or only as option. See Specification page for more details (at an extra charge).