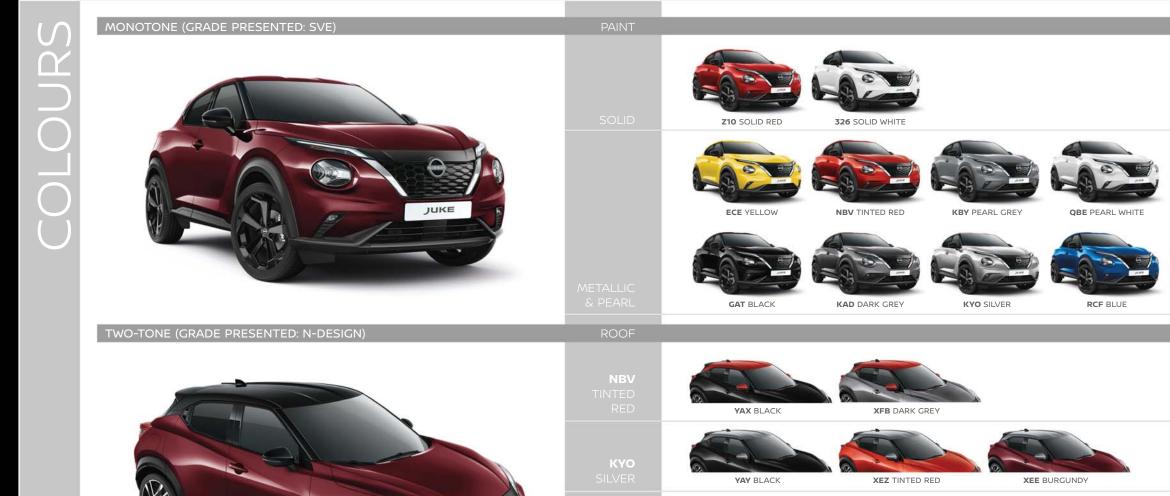

#### Your Juke. Your way.

From powertrain options and equipment level to colours, accessories and more, this is where you can build your very own Juke to fit your personality. Nissan Juke is available in a dazzling array of 11 body colours and 13 two-tone combinations. So whatever your style, taste or personality, we've got you covered.

\*Two-Tone paint is standard in N-Sport and N-Design and an option in SV Premium and SVE

| Exterior design | Interior design | Technology & Performance | Interior space | Style & Accessories                                                            | Print   Close |
|-----------------|-----------------|--------------------------|----------------|--------------------------------------------------------------------------------|---------------|
|                 |                 |                          |                | Page 1   Page 2   Page 3   Page 4   Page 5   Page 6   Page 7   Page 8   Page 9 |               |

YAS YELLOW

GAQ DARK GREY

YAU TINTED RED

YAV SILVER

XEX PEARL GREY

XGZ BLUE

NBQ BURGUNDY

**XKJ** PEARL WHITE

XDQ BURGUNDY

| $\cup$ |  |
|--------|--|