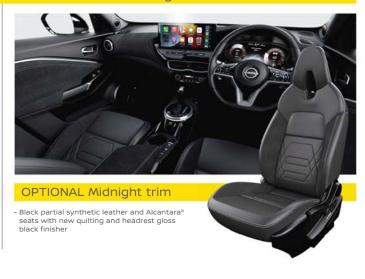

INTERIOR

FR headrests)

- "MIDNIGHT" Interior Trim - Leather/Alcantara/PVC (black) seat material and headrest hole finisher + Seat back pockets with BOSE® Personal with 10 speakers (2x tweeters, 2x FR doors, 2x RR doors, 2x 2

JUKE

OPTIONAL Icon trim

Black partial synthetic leather and yellow
 Alcantara® seats with new quilting, yellow
 stitching and headrest gloss black hole finisher