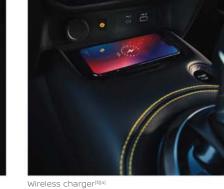

[3] Feature available depending on version, as standard or only as option (at an extra charge).

[4] Wireless charging performance of non-Qi certified devices may vary please consult your manufacturer for further information.

12.3" NissanConnect screen<sup>[3]</sup>

Google play

2 x rear USB

Exterior design | Interior design | Technology & Performance | Interior space | Style & Accessories Page 1 | Page 2 | Page 3 | Page 4