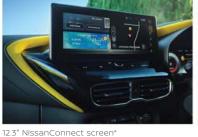

#### Always connected.

Stay connected<sup>[1][3]</sup> with your car thanks to the NissanConnect Services app - unlock the doors, flash the lights, locate your car easily, and more. Smartphone connectivity will keep you seamlessly connected to the world around you with Android Auto<sup>TM[2]</sup> and Apple CarPlay<sup>®[2]</sup>, available both wired and wireless.

12.3" NissanConnect screen<sup>[3]</sup>

Google play

2 x rear USB

Exterior design | Interior design | Technology & Performance | Interior space | Style & Accessories Page 1 | Page 2 | Page 3 | Page 4