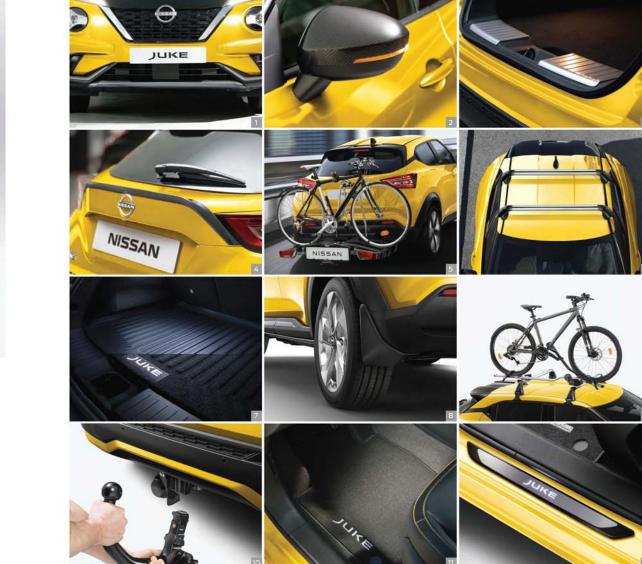

#### More JUKE, more you.

Nissan Accessories are designed to bring advanced technology, dynamism and elegance to your New Juke. Do more, go further and enjoy our Juke Accessory line-up.

- 1 Front lip finisher lower
- 2 Mirror cap carbon black
- 3 Trunk entry guard
- 4 Trunk spoiler carbon black
- 5 Bike carrier towbar mounted
- 7 Trunk liner reversible 8 - Mudguards (front & rear) 9 - Roof mounted bike carrier

10 - Towbar removable

- 6 Aluminium load carrier with quick fix
   11 Velour floor mats (these eco-friendly mats are made of 46% ocean-recycled plastic)

   7 Trunk liner reversible
   nats are made of 46% ocean-recycled plastic)

   8 Mudguarde (front & rear)
   nats are made of 46% ocean-recycled plastic)
  - 12 Illuminated kickplates (front only)

Feature available depending on version, as standard or only as option (at an extra charge). For more information, please contact your local Nissan dealer