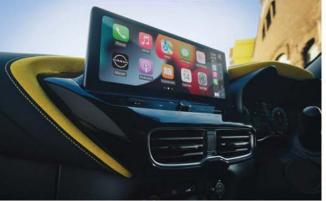

#### Always connected.

Stay connected<sup>[1][3]</sup> with your car thanks to the NissanConnect Services app - unlock the doors, flash the lights, locate your car easily, and more. Smartphone connectivity will keep you seamlessly connected to the world around you with Android Auto<sup>TM[2]</sup> and Apple CarPlay<sup>®[2]</sup>, available both wired and wireless.

12.3" NissanConnect screen<sup>[3]</sup>

Google play

2 x rear USB

Exterior design | Interior design | Technology & Performance | Interior space | Style & Accessories Page 1 | Page 2 | Page 3 | Page 4