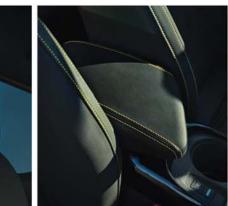

#### Feel the pleasure.

New Juke's interior is designed around the driver, from its new center console, larger glove box, bigger infotainment screen\* and fully digital meters\* to the ambient lighting\* including new synthetic leather steering wheel\* and Alcantara<sup>®</sup> upholstery\*. Sit down, get comfortable and enjoy the ride of your life.

Softer steering wheel synthetic leather\*

12.3" fully digital meter\*

Alcantara® and yellow finisher\*

Print | Close

Frameless rear view mirror\*

\*Feature available depending on version, as standard or only as option. See Specification page for more details (at an extra charge).