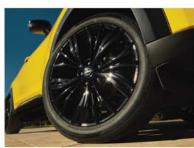

Hybrid grille

N-Sport with silver front lip finisher\*

N-Sport with Black rear finisher\*

New 19" Alloy Wheel\*

\*Feature available depending on version, as standard or only as option (at an extra charge). N-Sport includes some Nissan Genuine Accessories