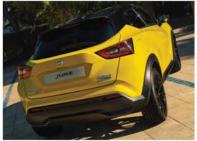

## Powerful presence. Attractive attitude.

The new iconic yellow is the perfect shade to show off New Juke's bold looks and strong personality. The new N-Sport grade is even better equipped to stand out from the crowd.

Hybrid grille

N-Sport with silver front lip finisher\*

N-Sport with Black rear finisher\*

New 19" Alloy Wheel\*

\*Feature available depending on version, as standard or only as option (at an extra charge). N-Sport includes some Nissan Genuine Accessories