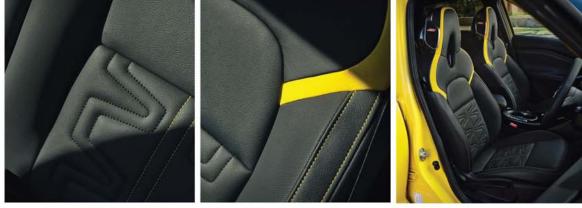

#### Feel the quality.

The interior of Juke N-Sport is designed with attention to detail. Its premium black headliner, black and yellow Alcantara® quilt and yellow stitching\* highlight the craftsmanship and design of the monoform seats, which cocoon the driver for a uniquely immersive driving experience. Bose® Personal® Plus sound with Ultra Nearfield speakers built into the front headrests\* and 10 strategically placed Bose® speakers create the ultimate listening experience\*.

Black and Yellow Alcantara®, new quilt design and yellow stiching\*

Adjustable armrest\*

\*Feature available as an option in N-Sport model.

Interior design | Technology & Performance | Interior space | Style & Accessories Exterior design Page 1 | Page 2